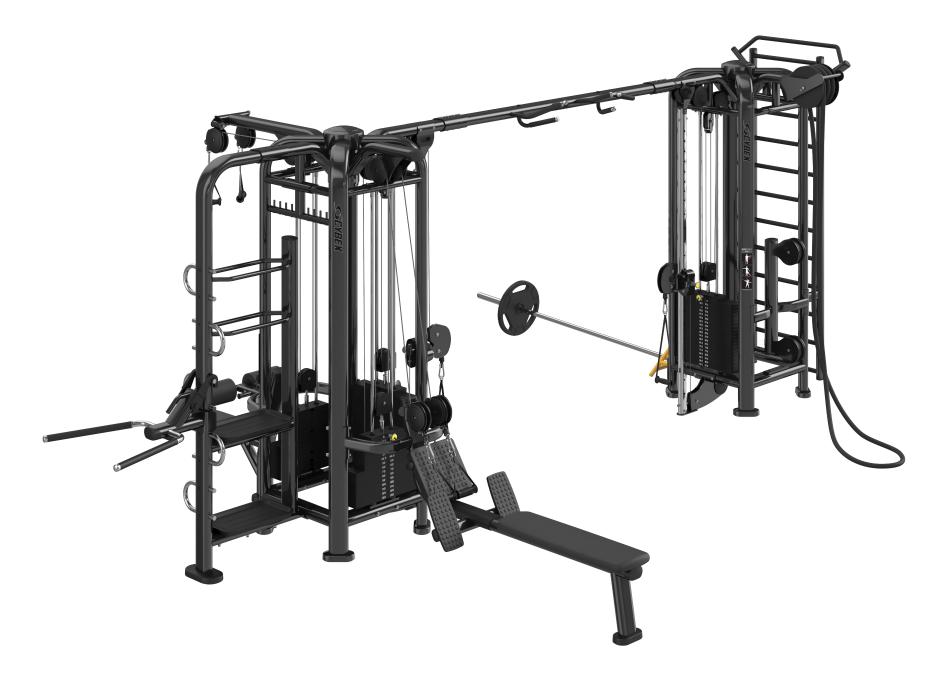

## HYBRID (PWR + PLAY + TRADITIONAL + STORAGE)

**Stations shown:** dual handle low row, dip, storage, dual handle lat pulldown, adjustable pulley 4:1, crossover boom connector, adjustable pulley 4:1, power pivot, stall bars with suspension training, rope pull