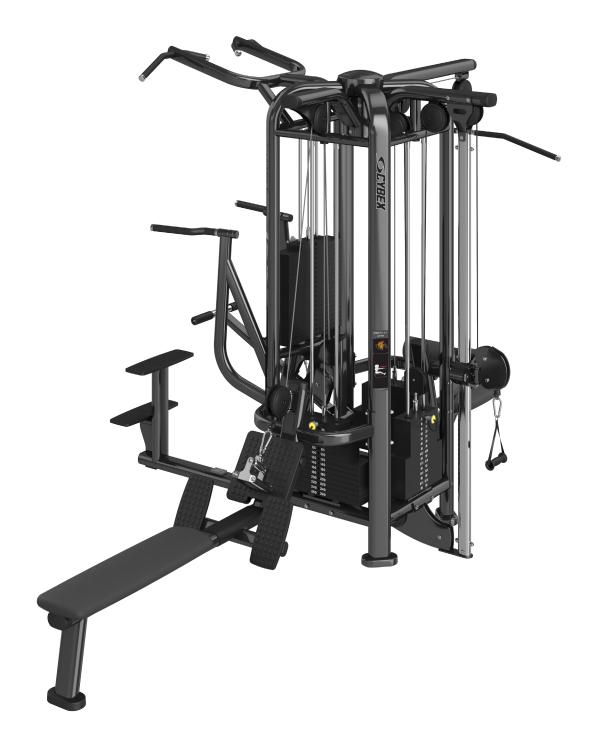

## **PWR**

Traditional pieces reimagined for a higher level of functionality

Adjustable pulleys, dual handles and cable crossover stations allow users to progress their training with more advanced tools.

### **TRADITIONAL**

#### **TRADITIONAL & PWR**

**Stations shown**: dual handle low row, triceps pushdown, dual handle lat pulldown, embedded cable crossover, lat pulldown, dip/chin assist, low row