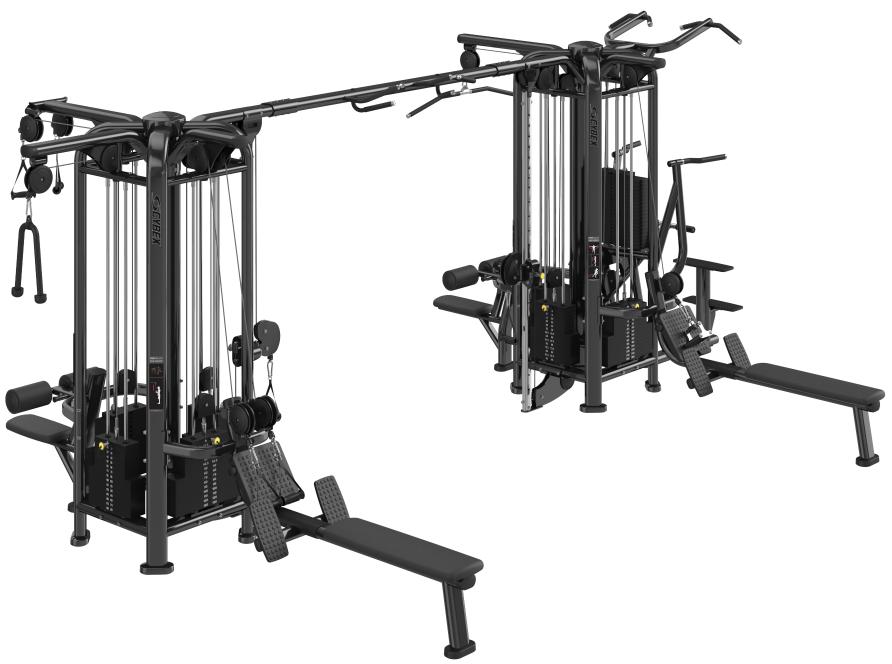

## HYBRID (PWR + PLAY + TRADITIONAL + STORAGE)

**Stations shown:** dual handle low row, dip, storage, dual handle lat pulldown, adjustable pulley 4:1, crossover boom connector, adjustable pulley 4:1, power pivot, stall bars with suspension training, rope pull