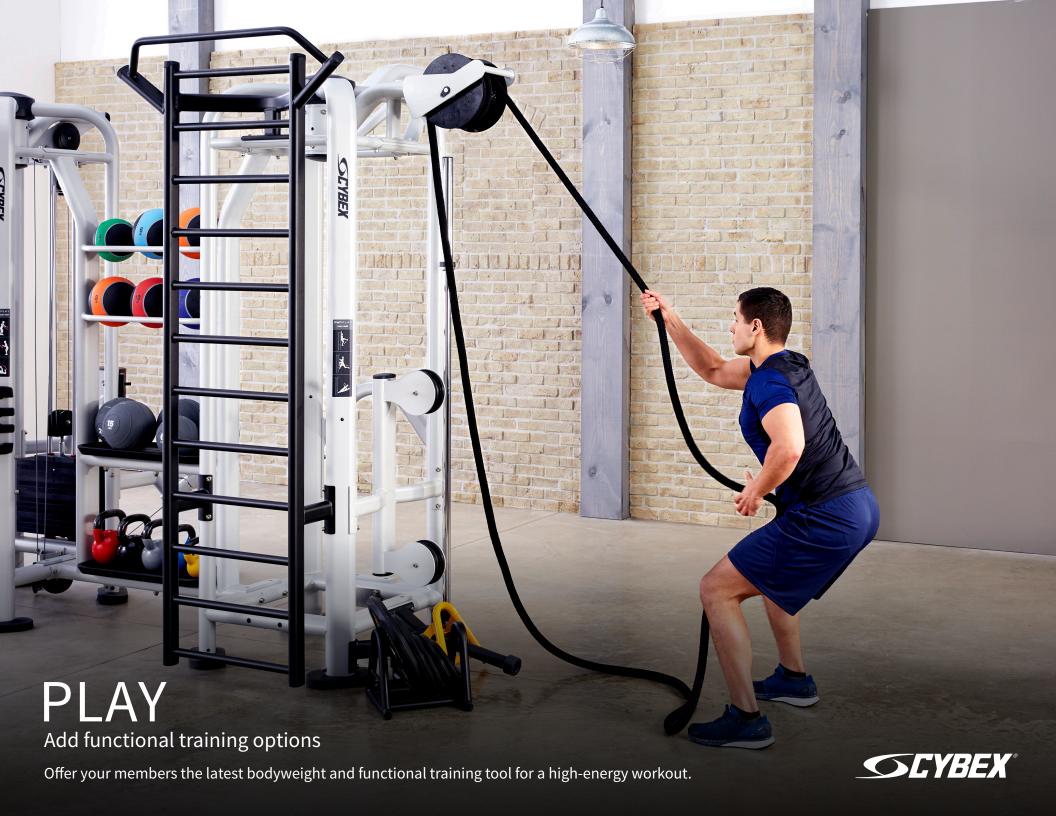

# INTRODUCING PWR PLAY

An incredible flexible strength system, designed to meet your needs

PWR PLAY is the solution that adds value while improving a facility's footprint. It delivers an incredibly flexible system that can be tailored specifically to any facility's needs. It is completely scalable and bridges user types. PWR PLAY combines traditional cable-based training options with functional and bodyweight-based configured stations and storage solutions that enable facilities to create versatile, customized solutions for multiple environments and exercisers.

#### **PLAY**

DIP

**STEP** 

**POWER PIVOT** 

ROPE PULL

**ROPE PULL - POWER PIVOT** 

BOXING w/ SUSPENSION TRAINING

STALL BARS w/ SUSPENSION TRAINING