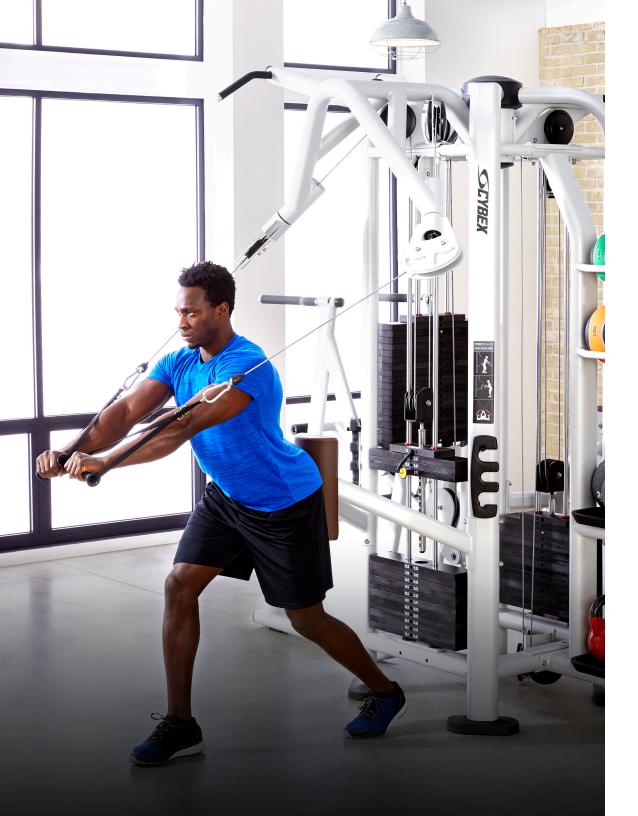

## **PWR**

Traditional pieces reimagined for a higher level of functionality

Adjustable pulleys, dual handles and cable crossover stations allow users to progress their training with more advanced tools.

## PWR

ATTACHED CABLE CROSSOVER STATION

**EMBEDDED CABLE CROSSOVER STATION** 

FREE STANDING CABLE CROSSOVER

DUAL HANDLE LAT PULL

**DUAL HANDLE LOW ROW** 

**DUAL PULLEY HIGH** 

**DUAL PULLEY LOW** 