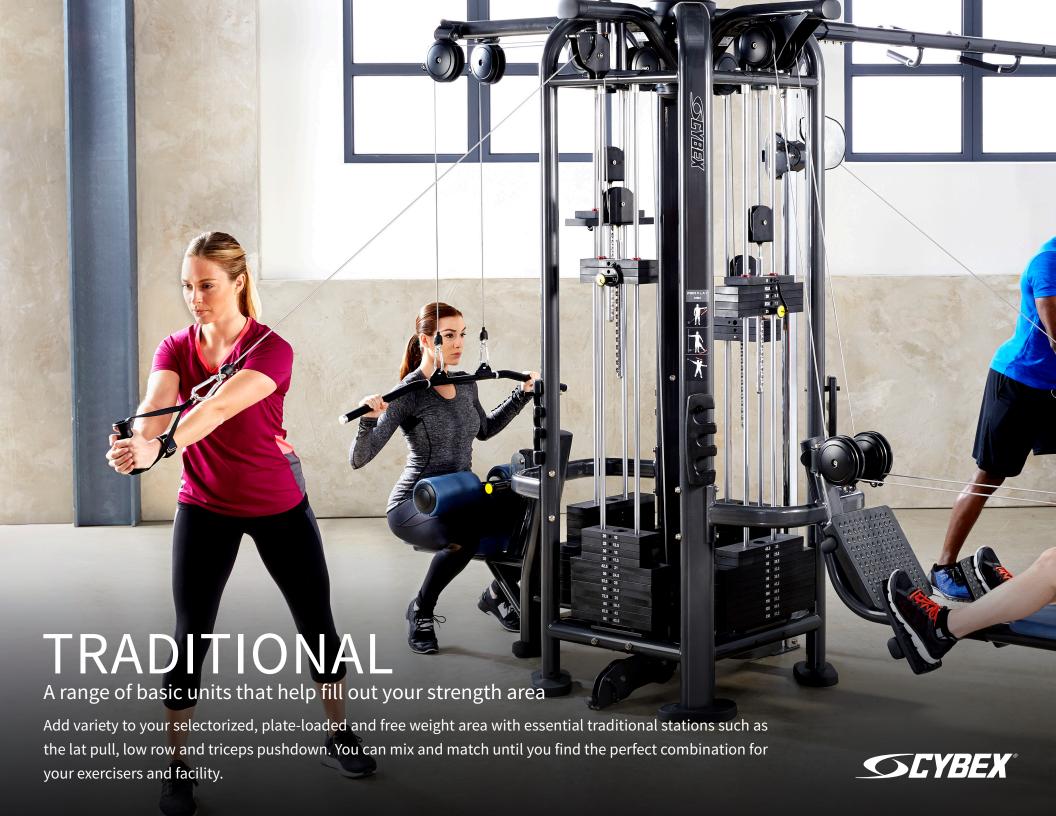

### **TRADITIONAL**

#### **TRADITIONAL & PWR**

**Stations shown**: dual handle low row, triceps pushdown, dual handle lat pulldown, embedded cable crossover, lat pulldown, dip/chin assist, low row

#### **TRADITIONAL**

LAT PULL

LOW ROW

TRICEPS PUSHDOWN

**HIGH LOW STATION** 

ADJUSTABLE CABLE COLUMN

ATTACHED HIGH LOW CROSSOVER

**EMBEDDED HIGH LOW CROSSOVER** 