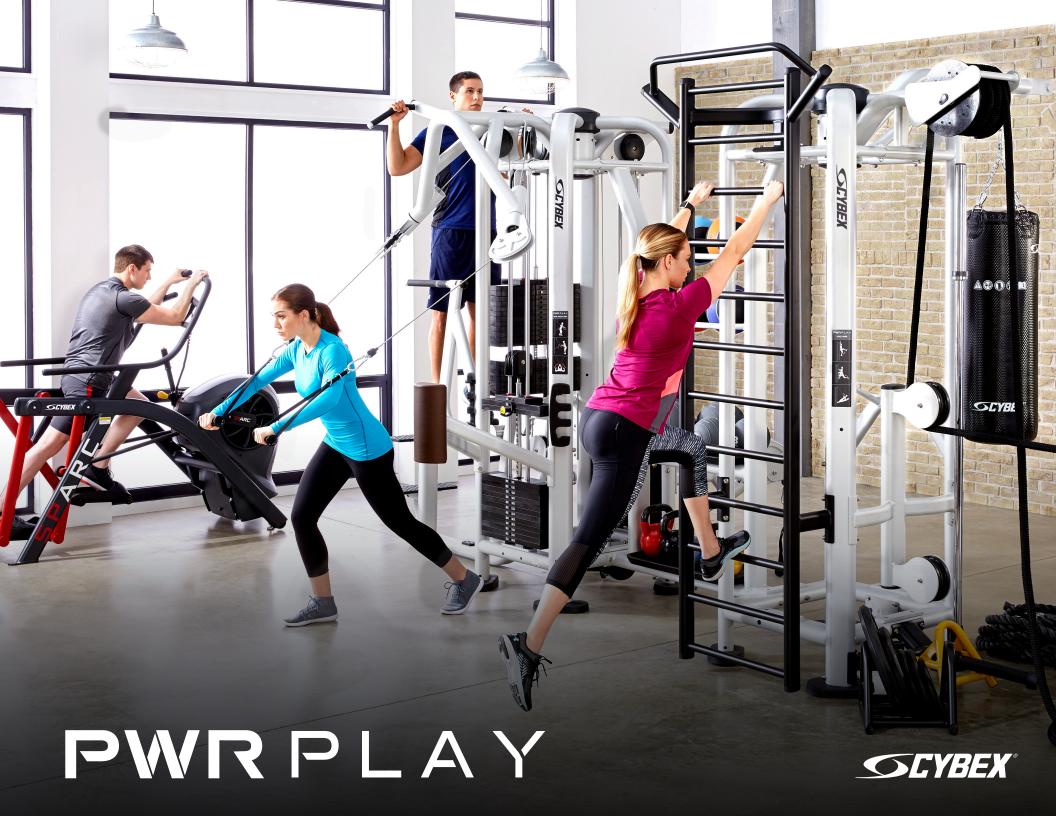

# INTRODUCING PWR PLAY

An incredible flexible strength system, designed to meet your needs

PWR PLAY is the solution that adds value while improving a facility's footprint. It delivers an incredibly flexible system that can be tailored specifically to any facility's needs. It is completely scalable and bridges user types. PWR PLAY combines traditional cable-based training options with functional and bodyweight-based configured stations and storage solutions that enable facilities to create versatile, customized solutions for multiple environments and exercisers.

## HYBRID (PWR + PLAY + TRADITIONAL + STORAGE)

**Stations shown:** dual handle low row, dip, storage, dual handle lat pulldown, adjustable pulley 4:1, crossover boom connector, adjustable pulley 4:1, power pivot, stall bars with suspension training, rope pull