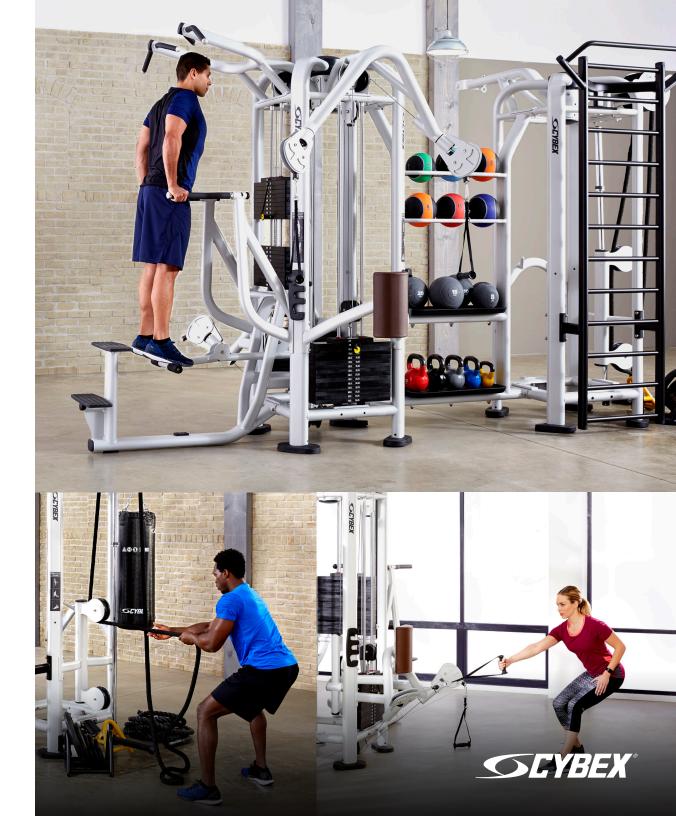

## HYBRID (PWR + PLAY + TRADITIONAL + STORAGE)

**Stations shown:** dual handle low row, dip, storage, dual handle lat pulldown, adjustable pulley 4:1, crossover boom connector, adjustable pulley 4:1, power pivot, stall bars with suspension training, rope pull

ADJUSTABLE PULLEY 4:1

DIP / CHIN ASSIST

#### **PLAY**

DIP

**STEP** 

**POWER PIVOT** 

ROPE PULL

**ROPE PULL - POWER PIVOT** 

BOXING w/ SUSPENSION TRAINING

STALL BARS w/ SUSPENSION TRAINING